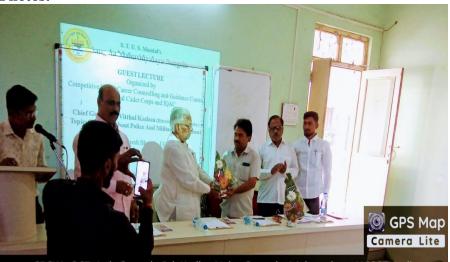

## **Photos:**

C5CW+Q67, Jath-Sangola Rd, Kadlas Naka, Sangola, Maharashtra 413307, India

Latitude 17.4218799° Longitude 75.1951403°

Local 10:15:47 AM GMT 04:45:47 AM

Altitude 514 meters Thursday, 07.03.2024

Note: Competitive Exam, Career Counselling and Guidance Centre, National Cadet Corps and I Q A C, Sangola Mahavidyalaya, Sangola Organized guest lecture.