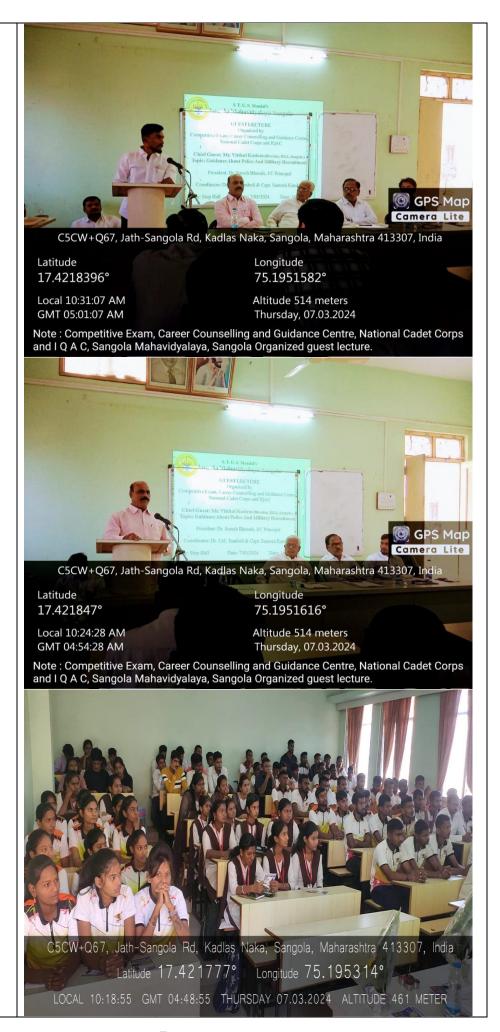

## **Photos:**

C5CW+Q67, Jath-Sangola Rd, Kadlas Naka, Sangola, Maharashtra 413307, India

Latitude 17.4218799° Longitude 75.1951403°

Local 10:15:47 AM GMT 04:45:47 AM

Altitude 514 meters Thursday, 07.03.2024

Note: Competitive Exam, Career Counselling and Guidance Centre, National Cadet Corps and I Q A C, Sangola Mahavidyalaya, Sangola Organized guest lecture.