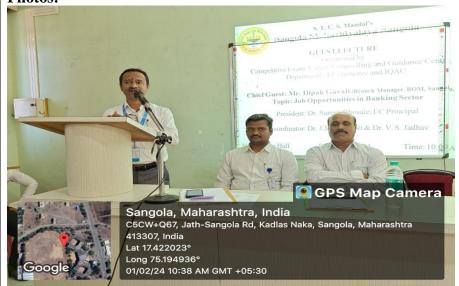

## **Photos:**

## S. T. U. S. Mandal's Sangola Mahavidyalaya Sangola

**GUEST LECTURE** 

Organized by

Competitive Exam, Career Counselling and Guidance Centre, Department of Commerce and IQAC

Chief Guest: Mr. Dipak Gavali (Branch Manager, BOM, Sangola.)
Topic: Job Opportunities in Banking Sector

President: Dr. Suresh Bhosale, I/C Principal

Coordinator: Dr. J.M. Tamboli & Dr. V. S. Jadhav

Venue: Step Hall

Date: 1/02/2024

Time: 10.00 AM